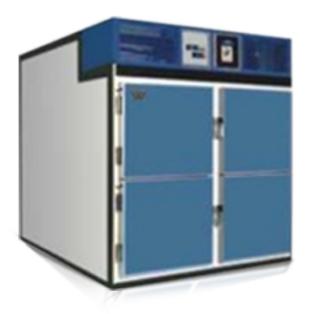

### MORTUARY-CHAMBERS

Cool king India Mortuary cabinets are quality constructed self contained mortuary refrigerators used in funeral directors & Hospitals. Cool king India body storage cabinets have been specially designed to offer an extremely compact and cost effective solution to the exact hygiene requirements demanded by current legislation. Built with top grade materials added to finest levels of quality construction and reliability. Our Mortuary freezers are designed to fit your space and to meet your cadaver storage needs for both short & long time periods.

#### Mortuary Cabinet Construction:

Coolking India maintains the standards with forward thinking design and technology with finest levels of guality construction. Designed detail by detail with Attractive Color and Ergonomic Design in addition to pass-thru dimensions that fit through standard doorways.